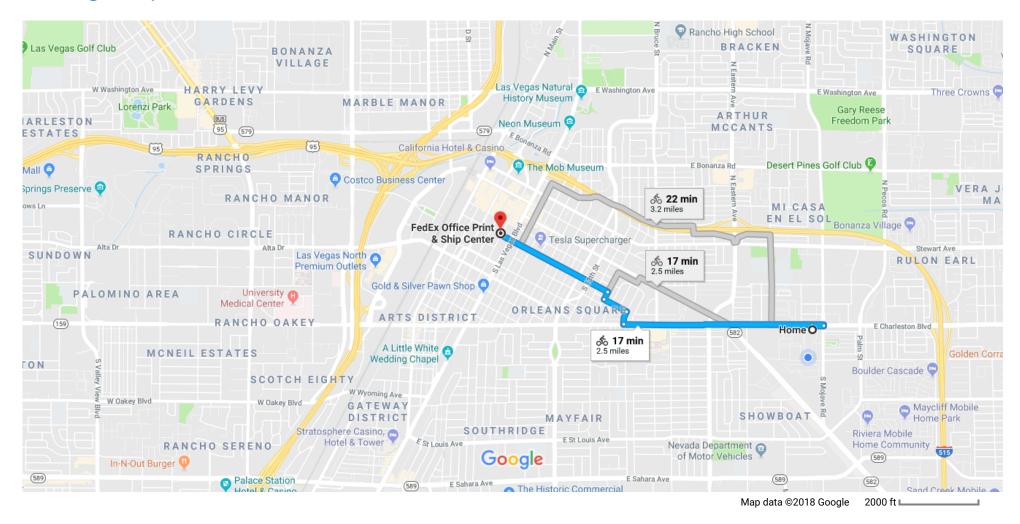

## Google Maps 3087 to fedex drop off near me

Bicycle 2.5 miles, 17 min

## 3040 E Charleston Blvd #3087

Use caution—bicycling directions may not always reflect real-world conditions

Las Vegas, NV 89104

Head north toward E Charleston Blvd

Restricted usage road

Turn right onto E Charleston Blvd

390 ft

72 ft

3. Make a U-turn at S Mojave Rd Pass by Carl's Jr (on the right in 0.8 mi) 1.3 mi Turn right onto S 17th St 469 ft Turn left onto Lewis Ave 0.2 mi Turn right onto S 15th St 295 ft 7. Turn left onto E Bridger Ave Destination will be on the right 0.8 mi

## FedEx Office Print & Ship Center

316 E Bridger Ave Suite 104, Las Vegas, NV 89101

These directions are for planning purposes only. You may find that construction projects, traffic, weather, or other events may cause conditions to differ from the map results, and you should plan your route accordingly. You must obey all signs or notices regarding your route.